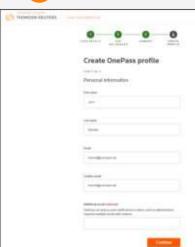

Enter your contact information. In the Organization Type field, select Government – State or Local.

Skip the "Add Colleagues" page

Click "I agree to Terms & Conditions" and click Create Profile

5 & 6 Create OnePass Profile and complete security fields