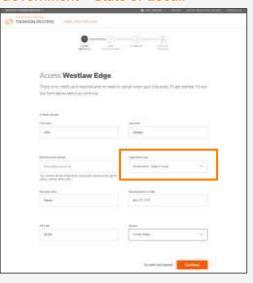

Enter your contact information. In the Organization Type field, select Government – State or Local.

Skip the "Add Colleagues" page

Click "I agree to Terms & Conditions" and click Create Profile

5 & 6 Create OnePass Profile and complete security fields