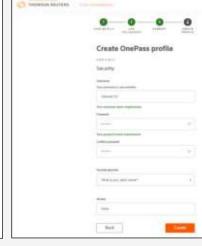

Enter your contact information. In the Organization Type field, select Government – State or Local.

Skip the "Add Colleagues" page

Click "I agree to Terms & Conditions" and click Create Profile

5 & 6 Create OnePass Profile and complete security fields