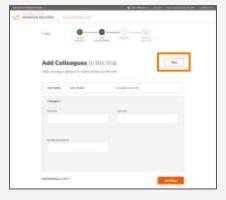

Enter your contact information. In the Organization Type field, select Government – State or Local.

Skip the "Add Colleagues" page

Click "I agree to Terms & Conditions" and click Create Profile

5 & 6 Create OnePass Profile and complete security fields